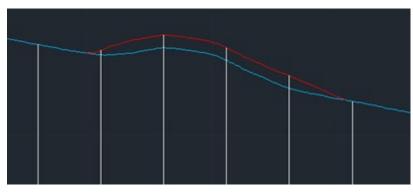

**Existing mound 1** 

Finished height (AGL): ~2.6 m, max. 3.2 m

Existing mound 2

Finished height (AGL): ~2.85 m, max. 3.45 m

Department of Planning Housing and Infrastructure

Issued under the Environmental Planning and Assessment Act 1979

Approved Application No DA 24/6965

Granted on the 14 February 2025

Signed M Brown

Sheet No 2 of 17