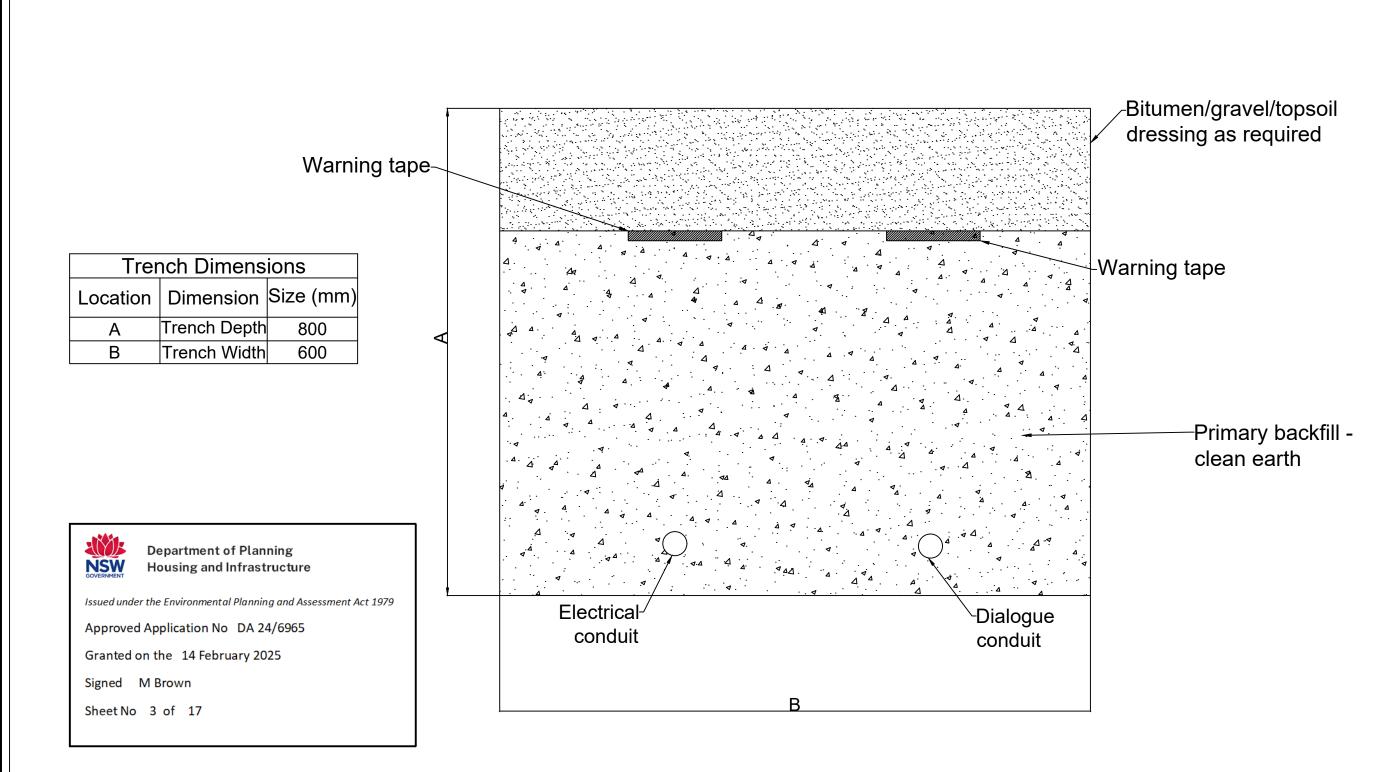

## NOTES

- Services Separation Distances within trench, trench depth and trench width as per AS 3000 - Electrical Installations and AS 3500 - Plumbing and Drainage
- 2. Electrical marker tape will be installed above electrical and communications services as per AS 3000

# DRAWING

Snowmaking Trench Cross Section - Power and dialog

PROJECT

Snowmaking Fan Guns -Cruiser Terrain Park Upgrades

| REV           | DATE     | DESCRIPTION     |                                     |  |
|---------------|----------|-----------------|-------------------------------------|--|
| 1             | 06/07/23 | Original for DA |                                     |  |
|               |          |                 |                                     |  |
|               |          |                 |                                     |  |
| DESIGNED BY   |          |                 | CHECKED BY                          |  |
| K. O'Sullivan |          |                 | R. Nuridin                          |  |
| SCALE NTS     |          |                 | FILE NAME                           |  |
| SHEE          | T 1/1    |                 | Snowmaking Trench Cross Section.dwg |  |
|               |          |                 |                                     |  |