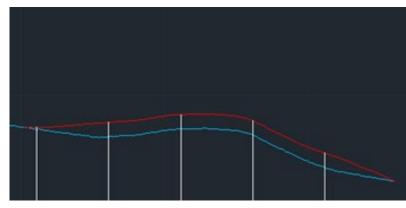

**Existing mound 1** 

Finished height (AGL): ~2.6 m, max. 3.2 m

Existing mound 2

Finished height (AGL): ~2.85 m, max. 3.45 m

Department of Planning Housing and Infrastructure

Issued under the Environmental Planning and Assessment Act 1979

Approved Application No DA 24/6965

Granted on the 14 February 2025

Signed M Brown

Sheet No 2 of 17