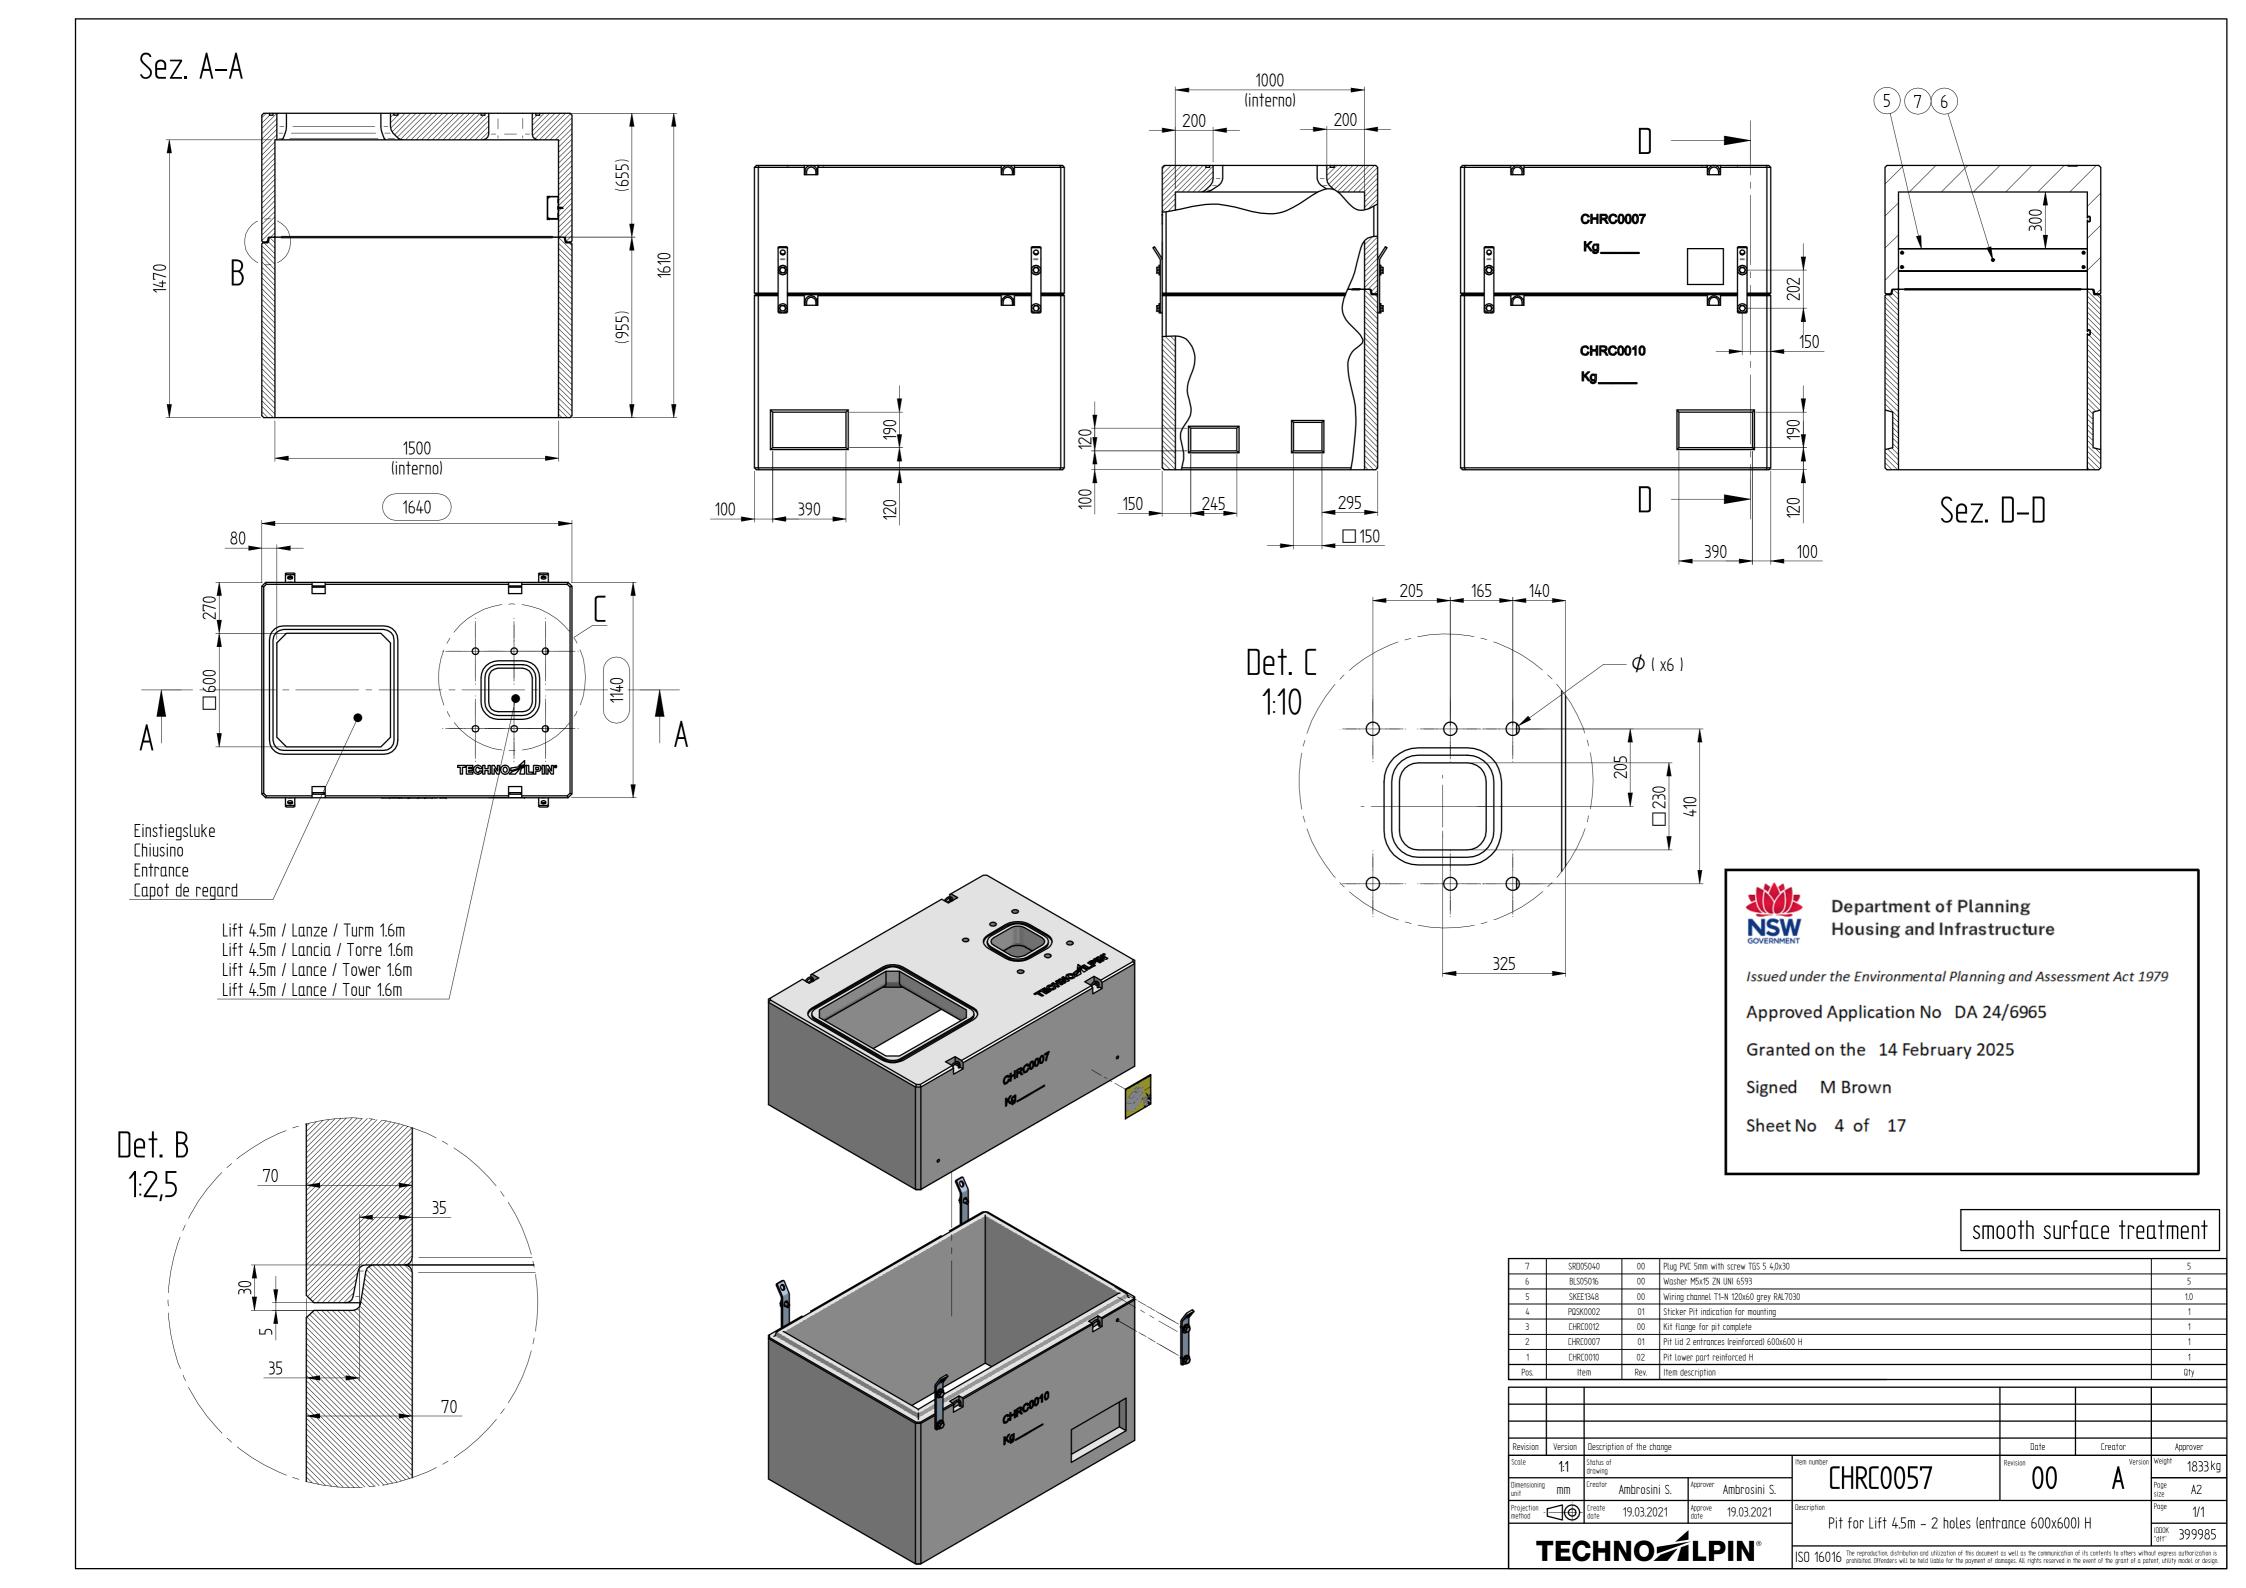

## NOTES

- Services Separation Distances within trench, trench depth and trench width as per AS 3000 - Electrical Installations and AS 3500 - Plumbing and Drainage
- 2. Electrical marker tape will be installed above electrical and communications services as per AS 3000

DRAWING

Snowmaking Lateral Trench Cross Section to Fan Pit

PROJECT

Snowmaking Fan Guns - Cruiser Terrain Park Upgrades

| REV           | DATE     | DESCRIPTION     |                                        |  |
|---------------|----------|-----------------|----------------------------------------|--|
| 1             | 17/04/24 | Original for DA |                                        |  |
|               |          |                 |                                        |  |
|               |          |                 |                                        |  |
| DESIGNED BY   |          |                 | CHECKED BY                             |  |
| K. O'Sullivan |          |                 | R. Nuridin                             |  |
| SCALE NTS     |          |                 | FILE NAME                              |  |
| SHEET 1/1     |          |                 | Snowmaking Trench Cross<br>Section.dwg |  |
|               |          |                 |                                        |  |