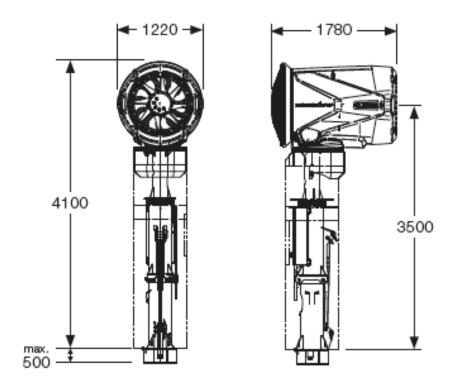

# **TT10 Fan Gun Dimensions**

(Source: TechnoAlpin 2020)

Issued under the Environmental Planning and Assessment Act 1979

Approved Application No DA 24/6965

Granted on the 14 February 2025

Signed M Brown

Sheet No 6 of 17