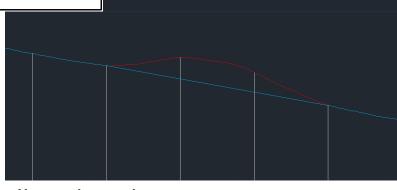

#### New earth mounds

Finished height (AGL): ~1.5 m, max 2.1 m

Cruiser Terrain Park Upgrades
Earth mound cross-sections

Date: 23/04/2024 Revision: 1 Kosciuszko Thredbo Pty Ltd Not to scale